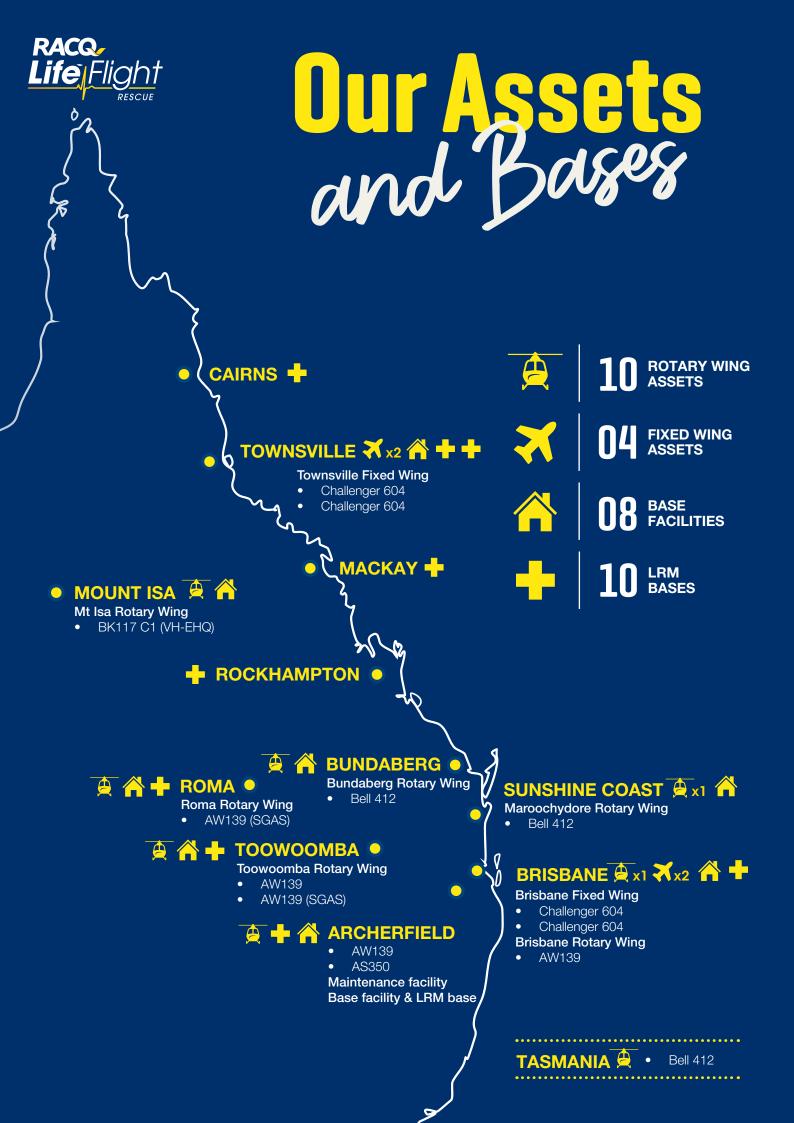

As a Businesses on Board member, you will help deliver more than 6,500 lifesaving missions each year. Your donation will directly assist the operational needs of providing the service such as aircraft fuel, equipment and training for our crews.

This support, enables LifeFlight to keep our helicopters in the skies above Queensland, saving lives. That's why Businesses on Board are so important to us, and why we would be grateful if you were to join us today.